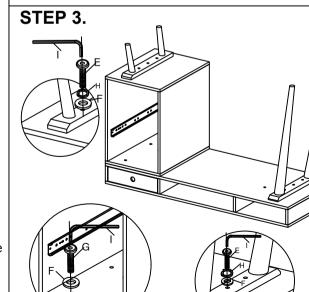

## **HARDWARE LIST**

| E. | Allen Bolt<br>6 x 40mm  |   | 6 |
|----|-------------------------|---|---|
| F. | Flat Washer<br>8 x 25mm | 0 | 6 |
| G. | Flat Washer<br>6 x 30mm |   | 4 |
| H. | Spring Washer<br>Ø8mm   |   | 6 |
| I. | Allen Key<br>4mm        |   | 1 |

#### NOTES.

Thank you for purchasing this quality product! Be sure to check all packing material carefully for small part that May have come loose inside the carton during shipping.

**CAUTION:** The Item is heavy, assembly should be performed by two people.