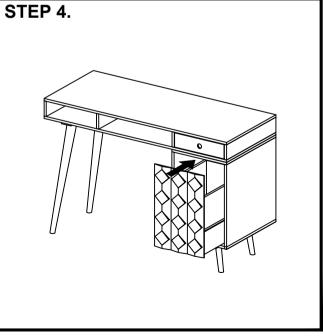

## **PARTS & HARDWARE.**

### **PART LIST**

| NO. | DESCRIPTION | IMAGE | Qty |
|-----|-------------|-------|-----|
| A.  | DESK        |       | 1   |
| В.  | DRAWER BOX  |       | 1   |
| C.  | BIG LEG     |       | 1   |
| D.  | SMALL LEG   |       | 1   |

## **HARDWARE LIST**

| E. | Allen Bolt<br>6 x 40mm  |   | 6 |
|----|-------------------------|---|---|
| F. | Flat Washer<br>8 x 25mm | 0 | 6 |
| G. | Flat Washer<br>6 x 30mm |   | 4 |
| H. | Spring Washer<br>Ø8mm   |   | 6 |
| I. | Allen Key<br>4mm        |   | 1 |

#### NOTES.

Thank you for purchasing this quality product! Be sure to check all packing material carefully for small part that May have come loose inside the carton during shipping.

**CAUTION:** The Item is heavy, assembly should be performed by two people.