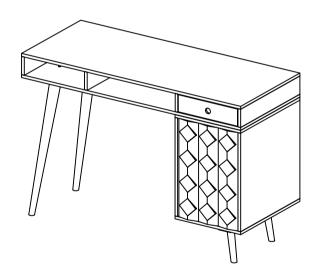

# **ASSEMBLY INSTRUCTIONS.**

**O2 DESK WHITE** 

BZ-1024-18

THANK YOU FOR YOUR PURCHASE!